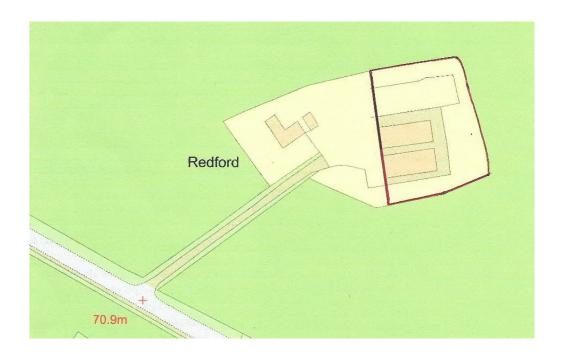

## Two building plots in Forfar

Thorntons are pleased to offer to the market two building plots situated near to the Angus hamlet of Padanaram by Forfar. There is outline planning approval granted for the erection of two residential dwellings. Located by Redford Farmhouse, the plots are on land which was the site of farm buildings which have been demolished cleared away, the ground levelled and access created to each plot. The plots are for sale individually or can be purchased together in one lot.