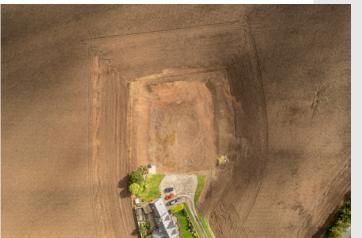

## Two building plots in Forfar

Thorntons are pleased to offer to the market two building plots situated near to the Angus hamlet of Padanaram by Forfar. There is outline planning approval granted for the erection of two residential dwellings. Located by Redford Farmhouse, the plots are on land which was the site of farm buildings which have been demolished cleared away, the ground levelled and access created to each plot. The plots are for sale individually or can be purchased together in one lot.

The both plots are side by side on an elevated and level site they have superb uninterrupted southerly views over open countryside. There is mains water connection on the site and an electric timber pole situated just by the plots, both these utilities were formerly the electric and water supply source to the former farm building(s), private drainage and soakaway system shall be required to be installed either in the form of a communal or individual septic tanks.