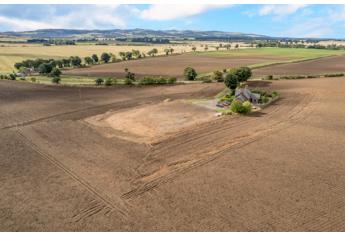

## Two building plots in Forfar

Thorntons are pleased to offer to the market two building plots situated near to the Angus hamlet of Padanaram by Forfar. There is outline planning approval granted for the erection of two residential dwellings. Located by Redford Farmhouse, the plots are on land which was the site of farm buildings which have been demolished cleared away, the ground levelled and access created to each plot. The plots are for sale individually or can be purchased together in one lot.

The both plots are side by side on an elevated and level site they have superb uninterrupted southerly views over open countryside. There is mains water connection on the site and an electric timber pole situated just by the plots, both these utilities were formerly the electric and water supply source to the former farm building(s), private drainage and soakaway system shall be required to be installed either in the form of a communal or individual septic tanks.