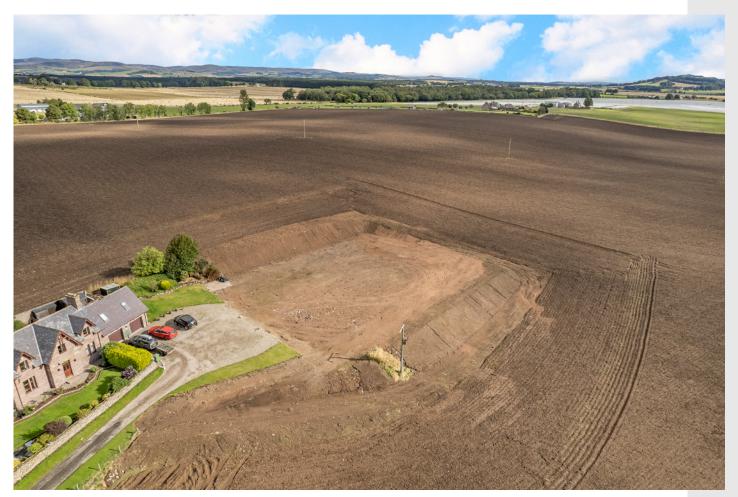

## Two building plots in Forfar

Thorntons are pleased to offer to the market two building plots situated near to the Angus hamlet of Padanaram by Forfar. There is outline planning approval granted for the erection of two residential dwellings. Located by Redford Farmhouse, the plots are on land which was the site of farm buildings which have been demolished cleared away, the ground levelled and access created to each plot. The plots are for sale individually or can be purchased together in one lot.

The both plots are side by side on an elevated and level site they have superb uninterrupted southerly views over open countryside. There is mains water connection on the site and an electric timber pole situated just by the plots, both these utilities were formerly the electric and water supply source to the former farm building(s), private drainage and soakaway system shall be required to be installed either in the form of a communal or individual septic tanks.