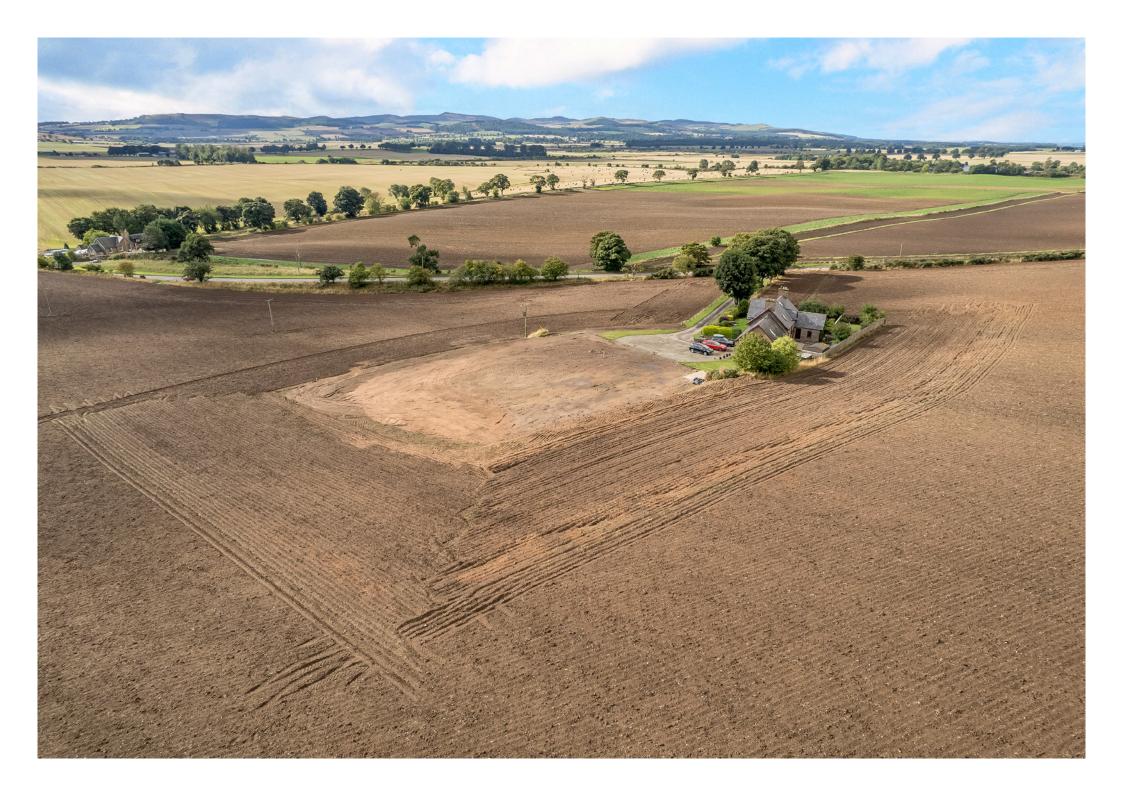

## Two building plots in Forfar

Thorntons are pleased to offer to the market two building plots situated near to the Angus hamlet of Padanaram by Forfar. There is outline planning approval granted for the erection of two residential dwellings. Located by Redford Farmhouse, the plots are on land which was the site of farm buildings which have been demolished cleared away, the ground levelled and access created to each plot. The plots are for sale individually or can be purchased together in one lot.

The both plots are side by side on an elevated and level site they have superb uninterrupted southerly views over open countryside. There is mains water connection on the site and an electric timber pole situated just by the plots, both these utilities were formerly the electric and water supply source to the former farm building(s), private drainage and soakaway system shall be required to be installed either in the form of a communal or individual septic tanks.