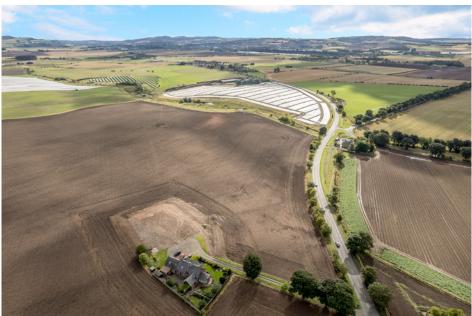

## Two building plots in Forfar

Thorntons are pleased to offer to the market two building plots situated near to the Angus hamlet of Padanaram by Forfar. There is outline planning approval granted for the erection of two residential dwellings. Located by Redford Farmhouse, the plots are on land which was the site of farm buildings which have been demolished cleared away, the ground levelled and access created to each plot. The plots are for sale individually or can be purchased together in one lot.

The location is within a straightforward short driving distance to the A90 fly over onto the motorway linking to Forfar (approx. 3.2 miles) Dundee City Centre (approx. 15.8 miles) and Aberdeen (approx. 53.2 miles). Both Forfar and Dundee are the nearest centre and offer a wide selection of shopping and schooling facilities. Dundee has air, rail, sea and road links to destinations further afield.conditions, planning permissions, services, usage, construction, fittings & fixtures and moveable items are for guidance only.